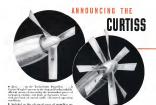

#### AERONAUTICAL ENGINEERING

New Props for Turbine Power

Series developed by Curtiss-Wright specifically designed for turbourou service in subsonic transonic supersonic ranges.

By leting Stone pots

mpd meno, semanated in in income took or from patter

Single-Rotation Models (Subarus)

AVAILOR NEEK Ombo M. 1913

New Prop Stries-Astroportus the

terberge-even up to 20,000 ha - and

For the supersons poor, a pened of The simple-ener decord stept help and

P Dissector, Thickness-Duneton of cause of the higher intuitional speed,